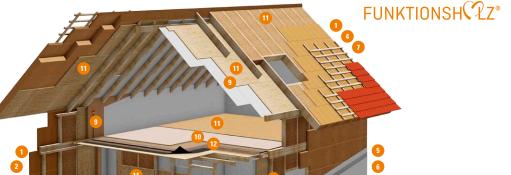

## AGEPAN® SYSTEM



## **SYSTEM PRODUCTS**











AGEPAN® THD Static The load-bearing fiber insulation board Suitable for static use in wall areas For the use in external thermal insulation composite system as AGEPAN® THD

AGEPAN® THD N+F

The insulation specialist

Exceptionally pressure-resistant thanks

to the asymmetrical bulk density profile



AGEPAN® THD Putz 050 The insulating board in the external thermal insulation composite system

For plastered facades in external thermal insulation composite system



AGEPAN® THD Install The alternative to the conventional installation laver

Suitable as internal insulation and installation layer for wall and ceiling which can be plastered directly





TESTED CONSTRUCTIONS IN AGEPAN® SYSTEM

- Fire resistance ratings up to F90-B (REI 90)
- Sound insulation value up to 50 dB





AGEPAN® TEP The dry screed panel

Robust and quick-to-lay dry screed element in the floor area



AGEPAN® OSB PUR The load-bearing panel

For universal use in timber frame constructions



AGEPAN® Loose Fill For levelling out uneven floors

User-friendly and promoting healthy living, as manufactured from the natural raw material shale