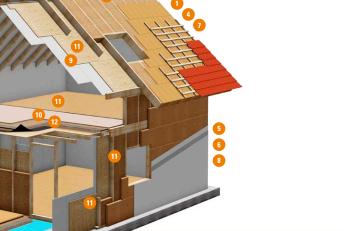

## **SYSTEM PRODUCTS**

AGEPAN® THD Static The load-bearing fiber insulation board Suitable for static use in wall areas For the use in external thermal insulation composite system as AGEPAN® THD

AGEPAN® THD N+F

The insulation specialist

Exceptionally pressure-resistant thanks

to the asymmetrical bulk density profile

AGEPAN® THD Putz 050 The insulating board in the external thermal insulation composite system

For plastered facades in external thermal insulation composite system

AGEPAN® THD Install The alternative to the conventional installation laver

Suitable as internal insulation and installation layer for wall and ceiling which can be plastered directly

TESTED CONSTRUCTIONS IN AGEPAN® SYSTEM

- Fire resistance ratings up to F90-B (REI 90)
- Sound insulation value up to 50 dB

AGEPAN® TEP The dry screed panel

Robust and quick-to-lay dry screed element in the floor area

AGEPAN® OSB PUR The load-bearing panel

For universal use in timber frame constructions

AGEPAN® Loose Fill For levelling out uneven floors

User-friendly and promoting healthy living, as manufactured from the natural raw material shale