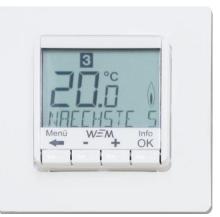

## Article no. 12615

Flush-mounting room thermostat

- Electronic room thermostat with digital display (flush-mounting).
- Combinable with all common switch product ranges (subframe 50 x 50 mm of the product range required).
- Easy changeover between comfort temperature and setback temperature.

## Article no. 12619

Programmable flush-mounting room thermostat

- Electronic room thermostat with digital display (flush-mounting).
- Combinable with all common switch product ranges (subframe 50 x 50 mm of the product range required).
- Programmable daily and weekly switching times.