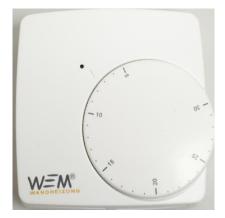

## Article no. 12502

Surface-mounting room thermostat

- Electronic room thermostat (surface-mounting).
- Large selector dial to adjust the desired temperature.
- Control lamp to indicate the heating activity.